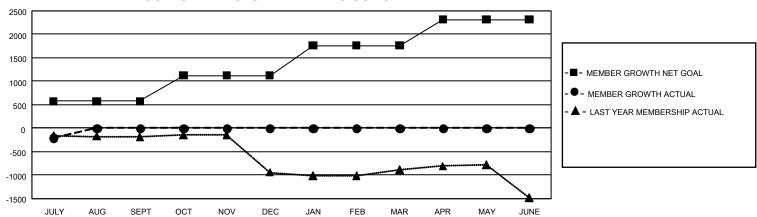

## GMT Constitutional Area 1, Group H

REPORT DOES NOT INCLUDE CLUBS IN UNDISTRICTED AREAS.

| Clubs                 |               |           |               | Members               |                          |                         |                                                    |
|-----------------------|---------------|-----------|---------------|-----------------------|--------------------------|-------------------------|----------------------------------------------------|
| RESULTS FOR 2023-2024 |               |           |               | RESULTS FOR 2023-2024 |                          |                         |                                                    |
| QUARTER               | NEW CLUB GOAL | NEW CLUBS | DROPPED CLUBS | QUARTER M             | EMBER GROWTH NET<br>GOAL | MEMBER GROWTH<br>ACTUAL | DROPPED MEMBERS<br>ACTUAL (including<br>transfers) |
| JULY/AUG/SEPT         | 33            | 0         | 9             | JULY/AUG/SEP          | T 576                    | 403                     | 528                                                |
| OCT/NOV/DEC           | 57            | 0         | 0             | OCT/NOV/DEC           | 547                      | 0                       | 0                                                  |
| JAN/FEB/MAR           | 42            | 0         | 0             | JAN/FEB/MAR           | 642                      | 0                       | 0                                                  |
| APR/MAY/JUNE          | 45            | 0         | 0             | APR/MAY/JUNE          | 554                      | 0                       | 0                                                  |

## GOALS AND ACTUAL MEMBERS CUMULATIVE

| DROPPED CLUBS: 9 |     | 150 CLUBS OF 1,348 ADDED 1<br>OR MORE NEW MEMBERS | GENDER DISTRIBUTION                 |                 |  |
|------------------|-----|---------------------------------------------------|-------------------------------------|-----------------|--|
|                  |     |                                                   | MALE                                | 18,172 (58.07%) |  |
|                  |     |                                                   | FEMALE                              | 13,114 (41.91%) |  |
| DROPPED MEMBERS  |     |                                                   | NON BINARY                          | 2 (0.01%)       |  |
| DECEASED         | 43  |                                                   | PREFER NOT TO ANSWER                | 4 (0.01%)       |  |
| CLUB CANCELLED   | 48  |                                                   | TOTAL FAMILY UNIT MEMBERS 5,925     |                 |  |
| OTHER            | 437 | CLICK HERE FOR                                    |                                     |                 |  |
| TOTAL            | 528 | CUMULATIVE MEMBERSHIP  DATA                       | FAMILY MEMBERS PAYING HALF DUES 3,0 |                 |  |