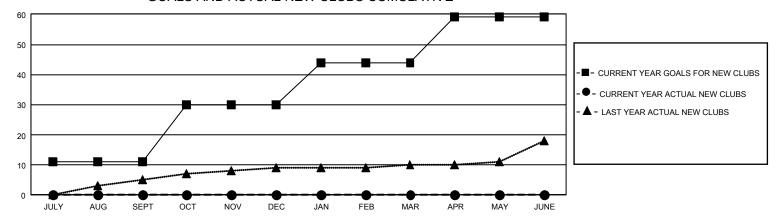

## GMT Constitutional Area 1, Group H

REPORT DOES NOT INCLUDE CLUBS IN UNDISTRICTED AREAS.

| Clubs                 |               |           |               | Members               |                          |                         |                                                    |
|-----------------------|---------------|-----------|---------------|-----------------------|--------------------------|-------------------------|----------------------------------------------------|
| RESULTS FOR 2023-2024 |               |           |               | RESULTS FOR 2023-2024 |                          |                         |                                                    |
| QUARTER               | NEW CLUB GOAL | NEW CLUBS | DROPPED CLUBS | QUARTER M             | EMBER GROWTH NET<br>GOAL | MEMBER GROWTH<br>ACTUAL | DROPPED MEMBERS<br>ACTUAL (including<br>transfers) |
| JULY/AUG/SEPT         | 33            | 0         | 9             | JULY/AUG/SEP          | T 576                    | 403                     | 528                                                |
| OCT/NOV/DEC           | 57            | 0         | 0             | OCT/NOV/DEC           | 547                      | 0                       | 0                                                  |
| JAN/FEB/MAR           | 42            | 0         | 0             | JAN/FEB/MAR           | 642                      | 0                       | 0                                                  |
| APR/MAY/JUNE          | 45            | 0         | 0             | APR/MAY/JUNE          | 554                      | 0                       | 0                                                  |

## GOALS AND ACTUAL NEW CLUBS CUMULATIVE